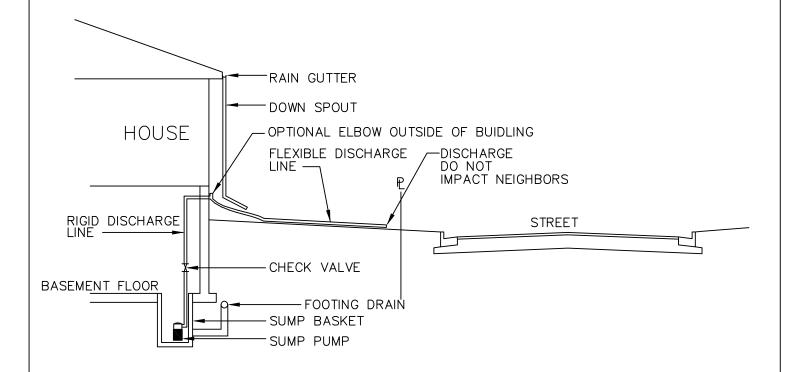

# PROPER SUMP PUMP CONNECTION (WHEN CITY SUBDRAIN / STORM SEWER IS NOT AVAILABLE)

TYPICAL SECTION NO SCALE

# PROPER SUMP PUMP CONNECTION (WHEN CITY SUBDRAIN / STORM SEWER IS AVAILABLE)

TYPICAL SECTION NO SCALE

REV. 2/11/2020