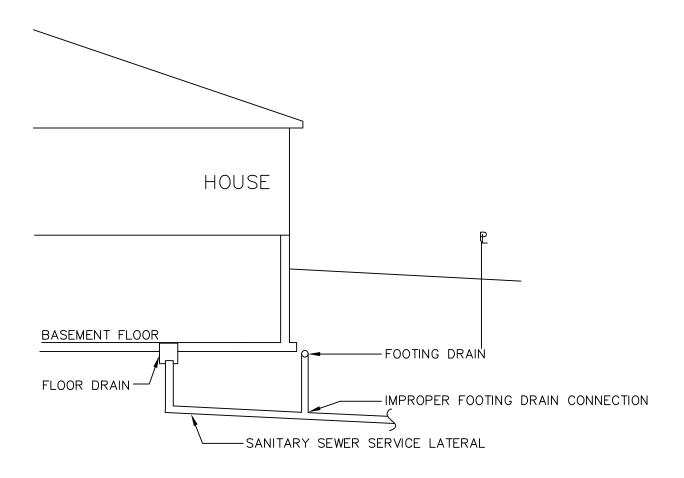

tor/plumber may differ from the City review.

I hereby verify that the building stated above has been inspected for the above-described sump pump, lateral (if applicable) and the information set forth above is true and correct to the best of my knowledge.

File name

PASS

Occupant/Owner Date

I hereby verify that the building stated above has been inspected for the above-described sump pump, lateral (if applicable) and the information set forth above is true and correct to the best of my knowledge.

Inspector Licensed Plumbers: sign with license #.

Date

Internal Use – Does the City of Kasson approve of inspection result? Yes No If no, Why \_

# CITY OF KASSON IMPROPER SUMP PUMP CONNECTION



TYPICAL SECTION NO SCALE



REV. 2/11/2020

# CITY OF KASSON IMPROPER FOOTING DRAIN CONNECTION



TYPICAL SECTION NO SCALE



## CITY OF KASSON

# PROPER SUMP PUMP CONNECTION (WHEN CITY SUBDRAIN / STORM SEWER IS NOT AVAILABLE)



TYPICAL SECTION NO SCALE



### CITY OF KASSON

# PROPER SUMP PUMP CONNECTION (WHEN CITY SUBDRAIN / STORM SEWER IS AVAILABLE)



TYPICAL SECTION NO SCALE



REV. 2/11/2020