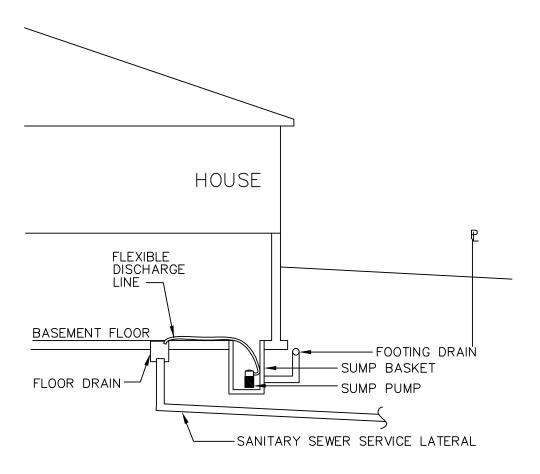

# CITY OF KASSON IMPROPER SUMP PUMP CONNECTION

TYPICAL SECTION NO SCALE

REV. 2/11/2020