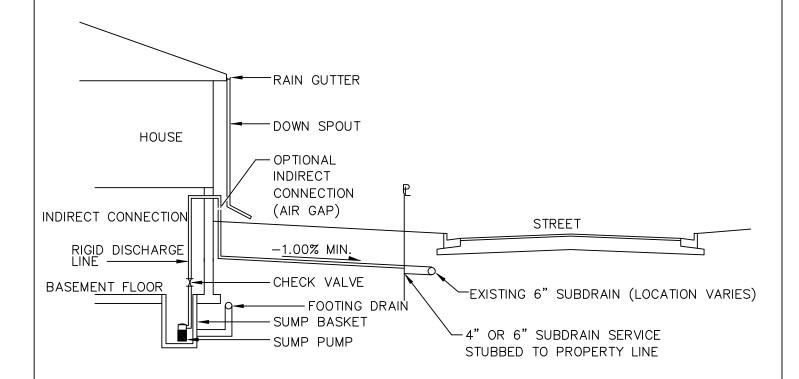

# PROPER SUMP PUMP CONNECTION (WHEN CITY SUBDRAIN / STORM SEWER IS AVAILABLE)

TYPICAL SECTION NO SCALE

REV. 2/11/2020